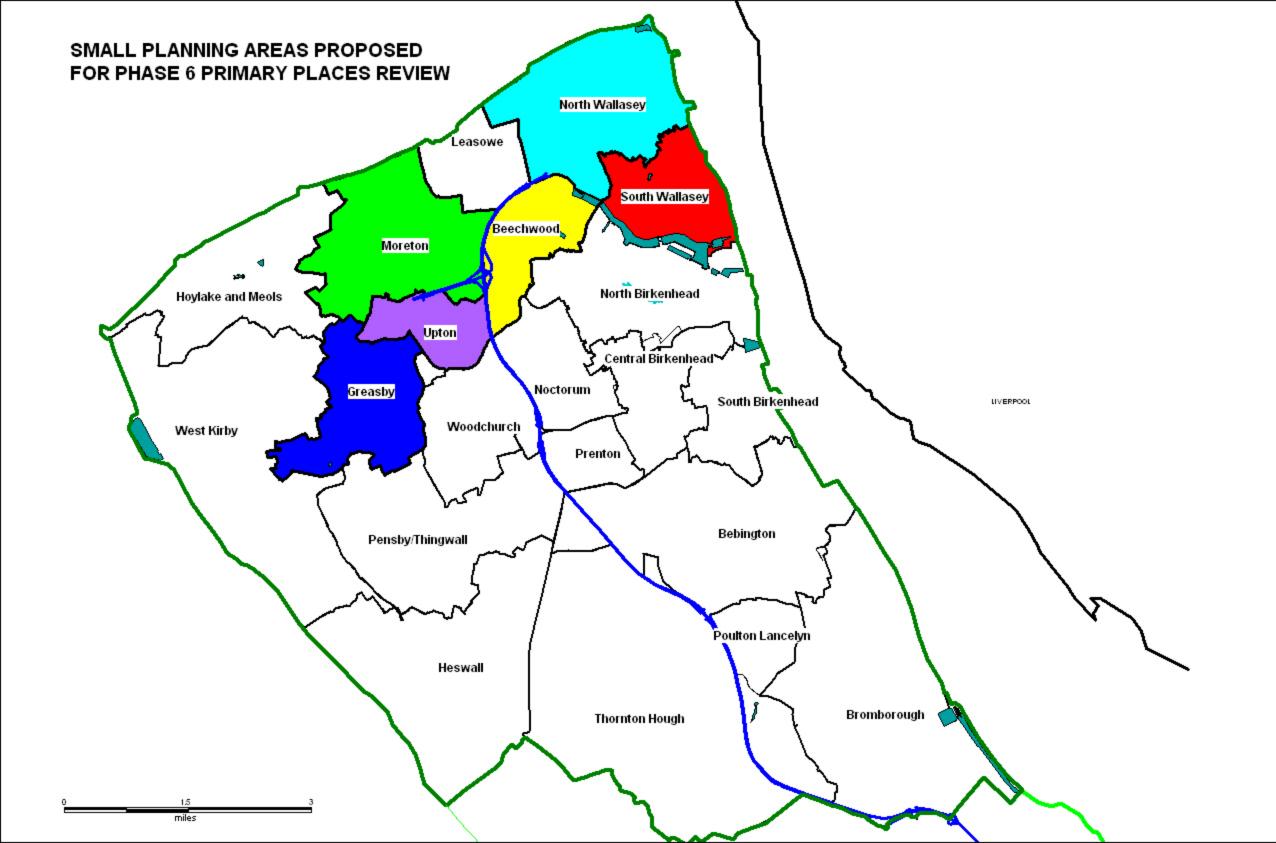

# SCHOOLS INCLUDED IN PROPOSED PHASE 6 REVIEW BY SMALL PLANNING AREA

#### **SOUTH WALLASEY**

BRENTWOOD EARLY YEARS CENTRE
EGREMONT PRIMARY
KINGSWAY PRIMARY
PARK PRIMARY
RIVERSIDE PRIMARY
SOMERVILLE PRIMARY
ST JOSEPHS CATHOLIC PRIMARY (Wallasey)

### **NORTH WALLASEY**

LISCARD PRIMARY
GREENLEAS PRIMARY
MOUNT PRIMARY
NEW BRIGHTON PRIMARY
ST ALBANS CATHOLIC PRIMARY
ST GEORGES PRIMARY
SS PETER & PAUL CATHOLIC PRIMARY

## **MORETON**

EASTWAY PRIMARY LINGHAM PRIMARY SANDBROOK PRIMARY CHRIST CHURCH CE AIDED PRIMARY SACRED HEART CATHOLIC PRIMARY

#### **GREASBY**

BROOKDALE PRIMARY
GREASBY INFANTS
GREASBY JUNIOR
OUR LADY OF PITY CATHOLIC PRIMARY

## **UPTON**

OVERCHURCH INFANTS OVERCHURCH JUNIOR ST JOSEPHS CATHOLIC PRIMARY (Upton)

## **BEECHWOOD**

MANOR PRIMARY